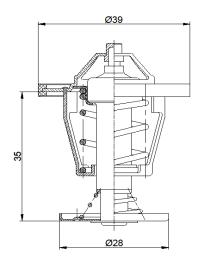

## 003-xx serie

## Two-way thermostat

- Opening temperature according to customer request
- Unique designed characteristic
- Common developement with customer
- Brass material for faster reaction
- Optionally vibration damper and/or gasket

| Opening temperature | Temperature of full opening | Max stroke |
|---------------------|-----------------------------|------------|
| 42°C                | 60°C                        | 8 mm       |

## Technical parameters

| Maximum permissible temperature | +120°C           |
|---------------------------------|------------------|
| Possible operation range        | +25–95°C         |
| Possible flow rate              | 500-2000 ml/perc |
| Vibration damper                | no               |
| Gasket                          | optional         |
|                                 |                  |