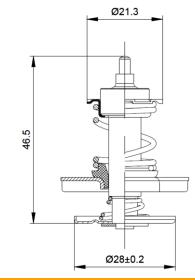

## Two-way thermostat

- Opening temperature according to customer request
- Unique designed characteristic
- Common developement with customer
- Brass material for faster reaction
- Optionally vibration damper and/or gasket

## **Technical parameters**

| Maximum permissible<br>temperature | +120°C                              |
|------------------------------------|-------------------------------------|
| Possible operation range           | +25–95°C                            |
| Possible flow rate                 | can be measured in assembled status |
| Vibration damper                   | yes                                 |
| Gasket                             | no                                  |